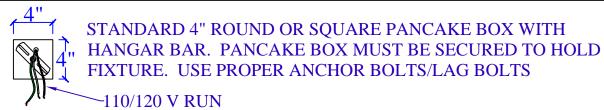

| LIGHT:   | AL - 4012 - 1C LAUREL - BRASS CHAIN MOUNT | DATE: | APP.BY: | J.D. |
|----------|-------------------------------------------|-------|---------|------|
| BRACKET: | BRASS CHAIN MOUNT                         |       | REV.    |      |