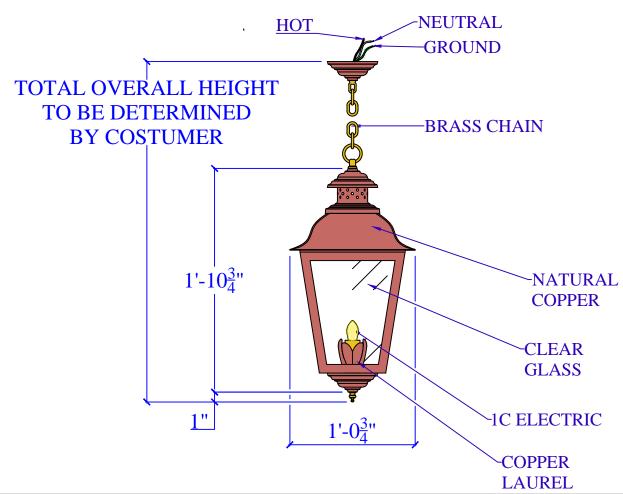

| LIGHT:   | AL - 4012 - 1C LAUREL - BRASS CHAIN MOUNT | DATE: | APP.BY: | J.D. |
|----------|-------------------------------------------|-------|---------|------|
| BRACKET: | BRASS CHAIN MOUNT                         |       | REV.    |      |